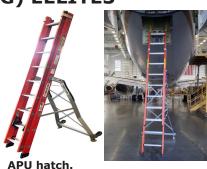

# **Ergonomic Safety Ladder System for Airbus A321NEO, A321, A320, A319**



# A) 4MINIDUAL



Interior overhead cabin bins, galley bins and electronics.

# **B) 5MINIPYLON**



gear.

# C) 6LNCPYLON



GPU port, lower fan cowl, and nost hrust reversers, GPU port, and landing gear side.

#### D) 8LNCPYLON320



Cargo baggage bays also wheel well, landing gear.

# E) 12COWLPYLON



Outside fan cowling and top pylon area.

### F) EELITE



Fuselage belly and front access EE compartments.

### G) EELITE3



#### H) 15LNCPYLON



Front windscreen both sides.

Contact:
Aircraft Sales
LockNClimb, LLC
2500 West Laurel Street
Independence, KS 67301
sales @locknclimb.com
(620) 577-2577

www.locknclimb.com