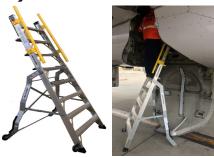

# **B) 5MINIPYLON**

gear.

# C) 6LNCPYLON

GPU port, lower fan cowl, and nost hrust reversers, GPU port, and landing gear side.