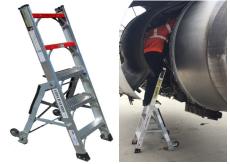

# **Ergonomic Safety Ladder System for Airbus A321NEO, A321, A320, A319**



# A) 4MINIDUAL



Interior overhead cabin bins, galley bins and electronics.

# **B) 5MINIPYLON**



gear.

# C) 6LNCPYLON



GPU port, lower fan cowl, and nost hrust reversers, GPU port, and landing gear side.

#### D) 8LNCPYLON320



Cargo baggage bays also wheel well, landing gear.

# E) 12COWLPYLON



Outside fan cowling and top pylon area.

### F) EELITE



Fuselage belly and front access EE compartments.

### G) EELITE3



#### H) 15LNCPYLON



Front windscreen both sides.

Contact:
Aircraft Sales
LockNClimb, LLC
2500 West Laurel Street
Independence, KS 67301
sales @locknclimb.com
(620) 577-2577

www.locknclimb.com