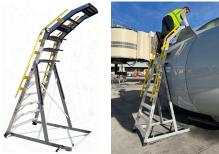

# **Ergonomic Safety Ladder System for Airbus A321NEO, A321, A320, A319**



# A) 4MINIDUAL



Interior overhead cabin bins, galley bins and electronics.

# **B) 5MINIPYLON**



gear.

# C) 6LNCPYLON



GPU port, lower fan cowl, and nost hrust reversers, GPU port, and landing gear side.

#### D) 8LNCPYLON320



Cargo baggage bays also wheel well, landing gear.

# E) 12COWLPYLON



Outside fan cowling and top pylon area.

### F) EELITE



Fuselage belly and front access EE compartments.

### G) EELITE3



#### H) 15LNCPYLON



Front windscreen both sides.

Contact:
Aircraft Sales
LockNClimb, LLC
2500 West Laurel Street
Independence, KS 67301
sales @locknclimb.com
(620) 577-2577

www.locknclimb.com