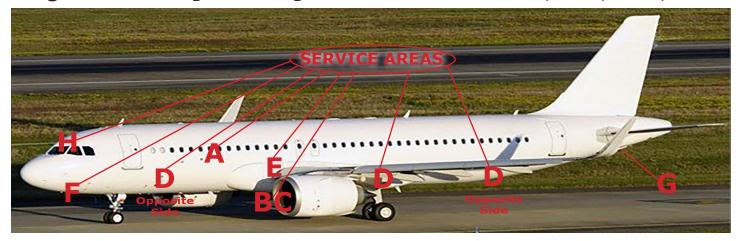

# **Ergonomic Safety Ladder System for Airbus A321NEO, A321, A320, A319**

# A) 4MINIDUAL

Interior overhead cabin bins, galley bins and electronics.

# **B) 5MINIPYLON**

gear.

# C) 6LNCPYLON

GPU port, lower fan cowl, and nost hrust reversers, GPU port, and landing gear side.

#### D) 8LNCPYLON320

Cargo baggage bays also wheel well, landing gear.

# E) 12COWLPYLON

Outside fan cowling and top pylon area.

### F) EELITE

Fuselage belly and front access EE compartments.

### G) EELITE3

#### H) 15LNCPYLON

Front windscreen both sides.

Contact:
Aircraft Sales
LockNClimb, LLC
2500 West Laurel Street
Independence, KS 67301
sales @locknclimb.com
(620) 577-2577

www.locknclimb.com