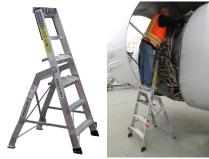

# C) 6LNCPYLON

GPU port, lower fan cowl, and nost hrust reversers, GPU port, and landing gear side.

#### D) 8LNCPYLON320

Cargo baggage bays also wheel well, landing gear.