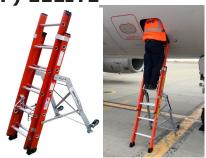

# **Ergonomic Safety Ladder System for Airbus A321NEO, A321, A320, A319**



# A) 4MINIDUAL



Interior overhead cabin bins, galley bins and electronics.

# **B) 5MINIPYLON**



gear.

# C) 6LNCPYLON



GPU port, lower fan cowl, and nost hrust reversers, GPU port, and landing gear side.

#### D) 8LNCPYLON320



Cargo baggage bays also wheel well, landing gear.

# E) 12COWLPYLON



Outside fan cowling and top pylon area.

### F) EELITE



Fuselage belly and front access EE compartments.

### G) EELITE3



#### H) 15LNCPYLON



Front windscreen both sides.

Contact:
Aircraft Sales
LockNClimb, LLC
2500 West Laurel Street
Independence, KS 67301
sales @locknclimb.com
(620) 577-2577

www.locknclimb.com