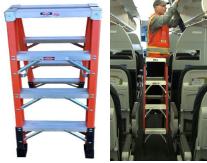

# **Ergonomic Safety Ladder System for Airbus A321NEO, A321, A320, A319**



# A) 4MINIDUAL



Interior overhead cabin bins, galley bins and electronics.

# **B) 5MINIPYLON**



gear.

# C) 6LNCPYLON



GPU port, lower fan cowl, and nost hrust reversers, GPU port, and landing gear side.

#### D) 8LNCPYLON320



Cargo baggage bays also wheel well, landing gear.

# E) 12COWLPYLON



Outside fan cowling and top pylon area.

### F) EELITE



Fuselage belly and front access EE compartments.

### G) EELITE3



#### H) 15LNCPYLON



Front windscreen both sides.

Contact:
Aircraft Sales
LockNClimb, LLC
2500 West Laurel Street
Independence, KS 67301
sales @locknclimb.com
(620) 577-2577

www.locknclimb.com