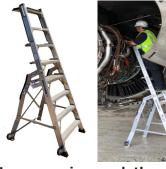

#### C) 8LNCPYLON

Lower engine cowl, thrust reversers, nose gear.

## D) 11LNCPYLON\*

Upper engine under fan cowl.