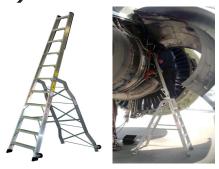

# LOCCID-CLIMS®

# **Ergonomic Safety Ladder System for Airbus A330 Aircraft**



#### A) EELITE



Fuselage E&E compartments.

#### **B) 6MINIDUAL**



Interior overhead cabin bins, galley bins and electronics.

#### C) 8LNCPYLON



Lower engine cowl, thrust reversers, nose gear.

## D) 11LNCPYLON\*



Upper engine under fan cowl.

# E) 13WWCADET330



Wheel well and landing gear.

## F) EELITE2





Front E & E compartment.

# **G) 14COWLPYLON**



Service panels on the upper pylon.

"Ladders designed by mechanics for use by mechanics."



Made in the U.S.A.

www.locknclimb.com

Contact:
Jeffrey A. Green
President/CEO
LocknClimb, LLC
2500 West Laurel Street
Independence, KS 67301
jeffg@locknclimb.com
(620) 332.4198