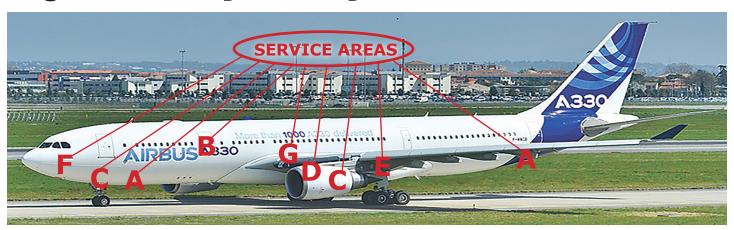

#### A) EELITE

Fuselage E&E compartments.

#### **B) 6MINIDUAL**

Interior overhead cabin bins, galley bins and electronics.

#### C) 8LNCPYLON

Lower engine cowl, thrust reversers, nose gear.

## D) 11LNCPYLON\*

Upper engine under fan cowl.

# E) 13WWCADET330

Wheel well and landing gear.

## F) EELITE2

Front E & E compartment.

# **G) 14COWLPYLON**

Service panels on the upper pylon.

"Ladders designed by mechanics for use by mechanics."

Made in the U.S.A.

www.locknclimb.com

Contact:
Jeffrey A. Green
President/CEO
LocknClimb, LLC
2500 West Laurel Street
Independence, KS 67301
jeffg@locknclimb.com
(620) 332.4198