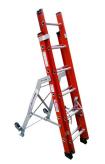

# LOCCID-CLIMS®

# **Ergonomic Safety Ladder System for Airbus A330 Aircraft**



#### A) EELITE



Fuselage E&E compartments.

#### **B) 6MINIDUAL**



Interior overhead cabin bins, galley bins and electronics.

#### C) 8LNCPYLON



Lower engine cowl, thrust reversers, nose gear.

## D) 11LNCPYLON\*



Upper engine under fan cowl.

# E) 13WWCADET330



Wheel well and landing gear.

## F) EELITE2





Front E & E compartment.

# **G) 14COWLPYLON**



Service panels on the upper pylon.

"Ladders designed by mechanics for use by mechanics."



Made in the U.S.A.

www.locknclimb.com

Contact:
Jeffrey A. Green
President/CEO
LocknClimb, LLC
2500 West Laurel Street
Independence, KS 67301
jeffg@locknclimb.com
(620) 332.4198