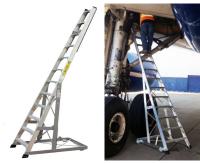

# LOCCID-CLIMS®

# **Ergonomic Safety Ladder System for Airbus A330 Aircraft**



#### A) EELITE



Fuselage E&E compartments.

#### **B) 6MINIDUAL**



Interior overhead cabin bins, galley bins and electronics.

#### C) 8LNCPYLON



Lower engine cowl, thrust reversers, nose gear.

## D) 11LNCPYLON\*



Upper engine under fan cowl.

# E) 13WWCADET330



Wheel well and landing gear.

## F) EELITE2





Front E & E compartment.

# **G) 14COWLPYLON**



Service panels on the upper pylon.

"Ladders designed by mechanics for use by mechanics."



Made in the U.S.A.

www.locknclimb.com

Contact:
Jeffrey A. Green
President/CEO
LocknClimb, LLC
2500 West Laurel Street
Independence, KS 67301
jeffg@locknclimb.com
(620) 332.4198