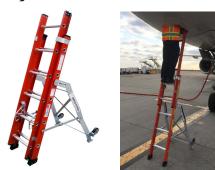

# LOCCID-CLIMS®

# **Ergonomic Safety Ladder System for Airbus A330 Aircraft**



#### A) EELITE



Fuselage E&E compartments.

#### **B) 6MINIDUAL**



Interior overhead cabin bins, galley bins and electronics.

#### C) 8LNCPYLON



Lower engine cowl, thrust reversers, nose gear.

## D) 11LNCPYLON\*



Upper engine under fan cowl.

# E) 13WWCADET330



Wheel well and landing gear.

## F) EELITE2





Front E & E compartment.

# **G) 14COWLPYLON**



Service panels on the upper pylon.

"Ladders designed by mechanics for use by mechanics."



Made in the U.S.A.

www.locknclimb.com

Contact:
Jeffrey A. Green
President/CEO
LocknClimb, LLC
2500 West Laurel Street
Independence, KS 67301
jeffg@locknclimb.com
(620) 332.4198