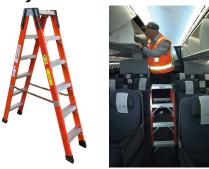

#### **B) 6MINIDUAL**

Interior overhead cabin bins, galley bins and electronics.