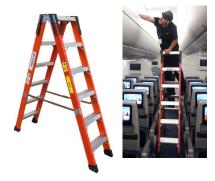

# LOCEN-CLIMS®

## **Ergonomic Safety Ladder System for Airbus A350 Aircraft**



#### A) 6FBMINIDUAL



Interior overhead cabin bins, galley bins and electronics.

#### D) 13WWCADET



Landing gear and wheel well

#### G) EELITE2



Fore hatch.

#### **B) 8LNCPYLON**



Lower nose gear area.

### E) 15COWLPYLON



Upper engine and thrust reversers.

"Ladders designed by mechanics for use by mechanics."



C) 11LNCPYLON



Lower engine and thrust reverser, higher nose gear area.

#### F) 18COWLPYLON





Upper doghouse panels.

Contact:
Aircraft Sales
LocknClimb, LLC
2500 West Laurel Street
Independence, KS 67301
sales@locknclimb.com
(620) 577-2577