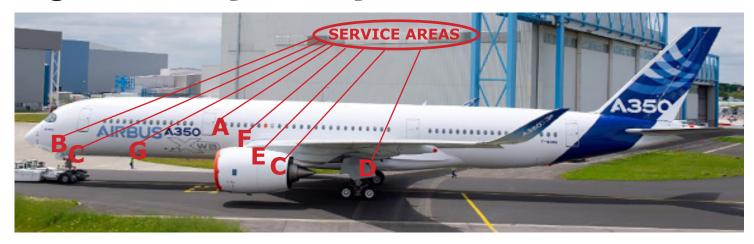

#### A) 6FBMINIDUAL

Interior overhead cabin bins, galley bins and electronics.

#### D) 13WWCADET

Landing gear and wheel well

#### G) EELITE2

Fore hatch.

#### **B) 8LNCPYLON**

Lower nose gear area.

### E) 15COWLPYLON

Upper engine and thrust reversers.

"Ladders designed by mechanics for use by mechanics."

C) 11LNCPYLON

Lower engine and thrust reverser, higher nose gear area.

#### F) 18COWLPYLON

Upper doghouse panels.

Contact:
Aircraft Sales
LocknClimb, LLC
2500 West Laurel Street
Independence, KS 67301
sales@locknclimb.com
(620) 577-2577