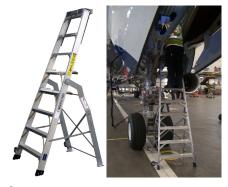

# LOCEN-CLIMS®

## **Ergonomic Safety Ladder System for Airbus A350 Aircraft**



#### A) 6FBMINIDUAL



Interior overhead cabin bins, galley bins and electronics.

#### D) 13WWCADET



Landing gear and wheel well

#### G) EELITE2



Fore hatch.

#### **B) 8LNCPYLON**



Lower nose gear area.

### E) 15COWLPYLON



Upper engine and thrust reversers.

"Ladders designed by mechanics for use by mechanics."



C) 11LNCPYLON



Lower engine and thrust reverser, higher nose gear area.

#### F) 18COWLPYLON





Upper doghouse panels.

Contact:
Aircraft Sales
LocknClimb, LLC
2500 West Laurel Street
Independence, KS 67301
sales@locknclimb.com
(620) 577-2577