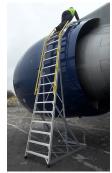

### E) 15COWLPYLON

Upper engine and thrust reversers.

"Ladders designed by mechanics for use by mechanics."

C) 11LNCPYLON

Lower engine and thrust reverser, higher nose gear area.