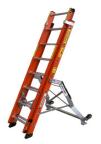

# LOCEN-CLIMS®

## **Ergonomic Safety Ladder System for Airbus A350 Aircraft**



#### A) 6FBMINIDUAL



Interior overhead cabin bins, galley bins and electronics.

#### D) 13WWCADET



Landing gear and wheel well

#### G) EELITE2



Fore hatch.

#### **B) 8LNCPYLON**



Lower nose gear area.

### E) 15COWLPYLON



Upper engine and thrust reversers.

"Ladders designed by mechanics for use by mechanics."



C) 11LNCPYLON



Lower engine and thrust reverser, higher nose gear area.

#### F) 18COWLPYLON





Upper doghouse panels.

Contact:
Aircraft Sales
LocknClimb, LLC
2500 West Laurel Street
Independence, KS 67301
sales@locknclimb.com
(620) 577-2577