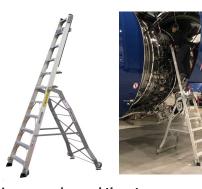

### E) 15COWLPYLON

Upper engine and thrust reversers.

"Ladders designed by mechanics for use by mechanics."

C) 11LNCPYLON

Lower engine and thrust reverser, higher nose gear area.