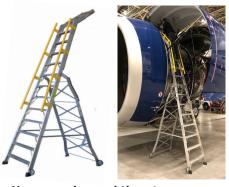

### E) 15COWLPYLON

Upper engine and thrust reversers.

"Ladders designed by mechanics for use by mechanics."

C) 11LNCPYLON

Lower engine and thrust reverser, higher nose gear area.