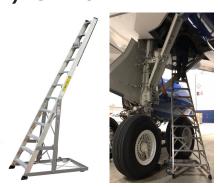

# LOCEN-CLIMS®

## **Ergonomic Safety Ladder System for Airbus A350 Aircraft**



#### A) 6FBMINIDUAL



Interior overhead cabin bins, galley bins and electronics.

#### D) 13WWCADET



Landing gear and wheel well

#### G) EELITE2



Fore hatch.

#### **B) 8LNCPYLON**



Lower nose gear area.

### E) 15COWLPYLON



Upper engine and thrust reversers.

"Ladders designed by mechanics for use by mechanics."



C) 11LNCPYLON



Lower engine and thrust reverser, higher nose gear area.

#### F) 18COWLPYLON





Upper doghouse panels.

Contact:
Aircraft Sales
LocknClimb, LLC
2500 West Laurel Street
Independence, KS 67301
sales@locknclimb.com
(620) 577-2577