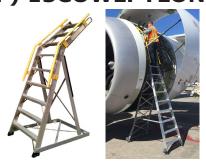

# LOCGIT-CLIMS®

# **Ergonomic Safety Ladder System for Boeing 787**



#### A) 6MINIDUAL



Interior overhead cabin bins, galley bins and electronics.

#### **B) 5MINIPYLON\***



GPU port, fusillage area ports.

# C) 9LNCPYLON\*



Thrust reversers, engine cowling, and nose gear.

### D) 10WWCADET



Lower areas above wheel well door and landing gear.

## E) 13WWCADET



Upper areas of the wheel well, landing gear and trunion areas.

# F) 15COWLPYLON



Under the engine fan cowls.

#### G) EELITE



E&E compartment right side, aft of front cargo door.

#### \*LOCKNTRAY15



\*Optional for ladders indicated.

Contact:
Aircraft Sales
LockNClimb, LLC
2500 West Laurel Street
Independence, KS 67301
sales @locknclimb.com
(620) 577-2577

www.locknclimb.com