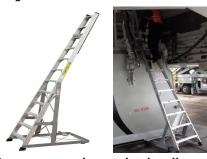

# LOCGIT-CLIMS®

# **Ergonomic Safety Ladder System for Boeing 787**



#### A) 6MINIDUAL



Interior overhead cabin bins, galley bins and electronics.

#### **B) 5MINIPYLON\***



GPU port, fusillage area ports.

# C) 9LNCPYLON\*



Thrust reversers, engine cowling, and nose gear.

### D) 10WWCADET



Lower areas above wheel well door and landing gear.

## E) 13WWCADET



Upper areas of the wheel well, landing gear and trunion areas.

# F) 15COWLPYLON



Under the engine fan cowls.

#### G) EELITE



E&E compartment right side, aft of front cargo door.

#### \*LOCKNTRAY15



\*Optional for ladders indicated.

Contact:
Aircraft Sales
LockNClimb, LLC
2500 West Laurel Street
Independence, KS 67301
sales @locknclimb.com
(620) 577-2577

www.locknclimb.com