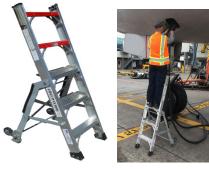

# LOCGIT-CLIMS®

# **Ergonomic Safety Ladder System for Boeing 787**



#### A) 6MINIDUAL



Interior overhead cabin bins, galley bins and electronics.

#### **B) 5MINIPYLON\***



GPU port, fusillage area ports.

# C) 9LNCPYLON\*



Thrust reversers, engine cowling, and nose gear.

### D) 10WWCADET



Lower areas above wheel well door and landing gear.

## E) 13WWCADET



Upper areas of the wheel well, landing gear and trunion areas.

# F) 15COWLPYLON



Under the engine fan cowls.

#### G) EELITE



E&E compartment right side, aft of front cargo door.

#### \*LOCKNTRAY15



\*Optional for ladders indicated.

Contact:
Aircraft Sales
LockNClimb, LLC
2500 West Laurel Street
Independence, KS 67301
sales @locknclimb.com
(620) 577-2577

www.locknclimb.com