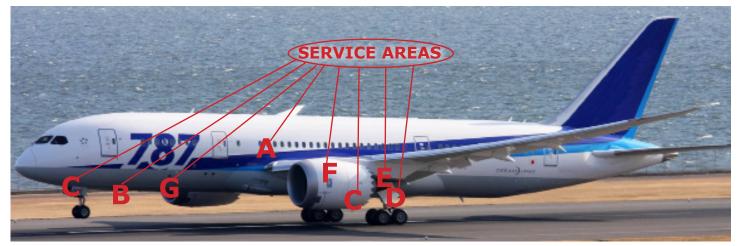

#### A) 6MINIDUAL

Interior overhead cabin bins, galley bins and electronics.

#### **B) 5MINIPYLON\***

GPU port, fusillage area ports.

# C) 9LNCPYLON\*

Thrust reversers, engine cowling, and nose gear.

### D) 10WWCADET

Lower areas above wheel well door and landing gear.

## E) 13WWCADET

Upper areas of the wheel well, landing gear and trunion areas.

# F) 15COWLPYLON

Under the engine fan cowls.

#### G) EELITE

E&E compartment right side, aft of front cargo door.