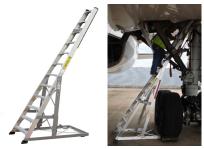

### D) 10WWCADET

Lower areas above wheel well door and landing gear.

## E) 13WWCADET

Upper areas of the wheel well, landing gear and trunion areas.