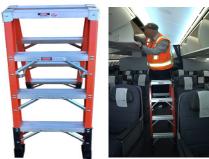

# LOCGIT-CLIMS®

# **Ergonomic Safety Ladder System for Boeing 787**



#### A) 6MINIDUAL



Interior overhead cabin bins, galley bins and electronics.

#### **B) 5MINIPYLON\***



GPU port, fusillage area ports.

# C) 9LNCPYLON\*



Thrust reversers, engine cowling, and nose gear.

### D) 10WWCADET



Lower areas above wheel well door and landing gear.

## E) 13WWCADET



Upper areas of the wheel well, landing gear and trunion areas.

# F) 15COWLPYLON



Under the engine fan cowls.

#### G) EELITE



E&E compartment right side, aft of front cargo door.

#### \*LOCKNTRAY15



\*Optional for ladders indicated.

Contact:
Aircraft Sales
LockNClimb, LLC
2500 West Laurel Street
Independence, KS 67301
sales @locknclimb.com
(620) 577-2577

www.locknclimb.com