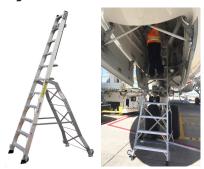

# LOCGIT-CLIMS®

# **Ergonomic Safety Ladder System for Boeing 787**



#### A) 6MINIDUAL



Interior overhead cabin bins, galley bins and electronics.

#### **B) 5MINIPYLON\***



GPU port, fusillage area ports.

# C) 9LNCPYLON\*



Thrust reversers, engine cowling, and nose gear.

### D) 10WWCADET



Lower areas above wheel well door and landing gear.

## E) 13WWCADET



Upper areas of the wheel well, landing gear and trunion areas.

# F) 15COWLPYLON



Under the engine fan cowls.

#### G) EELITE



E&E compartment right side, aft of front cargo door.

#### \*LOCKNTRAY15



\*Optional for ladders indicated.

Contact:
Aircraft Sales
LockNClimb, LLC
2500 West Laurel Street
Independence, KS 67301
sales @locknclimb.com
(620) 577-2577

www.locknclimb.com